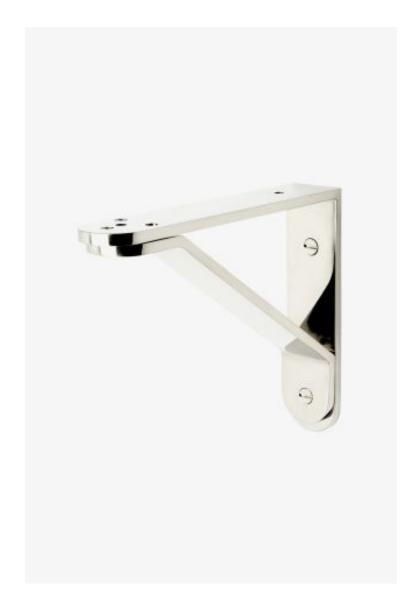

## Perry Street 6" Bracket 6" Bracket

Style #: PTBK06

Available in Dark Brass, Brass, Nickel, Matte Nickel, Chrome and Burnished Nickel