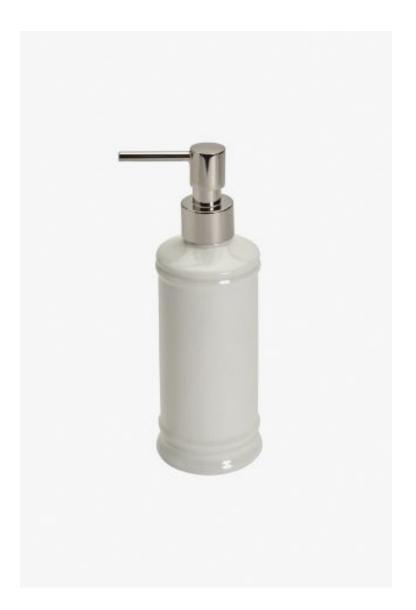

## Dorset Soap Dispenser

Style #: DRSD01

Available in Ivory, Brass and Nickel

#### THE COLLECTION: Dorset

Modeled after traditional French creamware, our ceramic bath furnishings feature graceful neoclassical silhouettes and a smooth finish.

#### FEATURES

- 2 1/2" x 7 1/2"
- Made from Ceramic
- Modeled after traditional creamware—French tabletop designs prized for their neoclassical silhouettes and smooth finish.
- Care and Cleaning: Wash gently with mild soap and warm water. Do not put in the dishwasher. Replacement Soap Pump: 40-96787-25541
- Made in Italy