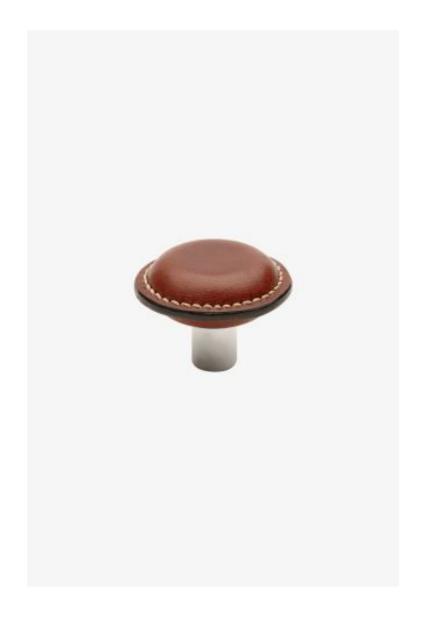

## **Fallbrook**

Fallbrook 1 1/2" Leather Knob

Style #: FKHW05

Available in Chocolate, Chestnut, Nickel and Brass

## **FEATURES**

- Fine Italian Leather
- Machine-stitched, hand-assembled in Europe
- Knobs offered in Tan, Chocolate or Chestnut leather; Pulls offered in Chocolate leather
- Includes per fixing: Machine Screw-POSI-Pan Head M4 X 25MM and Machine Screw-POSI-Pan Head M4 X 35MM