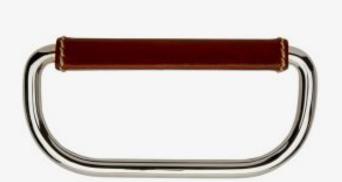

# Fallbrook 4 1/4" Leather Pull

Style #: FKHW04

Available in Chocolate, Brass and Nickel

## THE COLLECTION: Fallbrook

Recalling a touch of '40s glamour and classic equestrian vibe in its hand-stitched Italian leather and solid hand-polished brass, Fallbrook drop pulls and knobs lend a rich, enduring appeal to modern and transitional rooms.

### FEATURES

- Fine Italian Leather
- Machine-stitched, hand-assembled in Europe
- Knobs offered in Tan, Chocolate or Chestnut leather; Pulls offered in Chocolate leather
- Includes per fixing: Machine Screw-POSI-Pan Head M4 X 25MM and Machine Screw-POSI-Pan Head M4 X 35MM