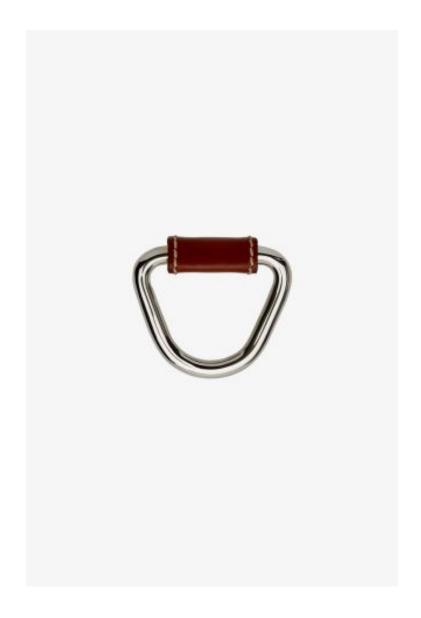

## **Fallbrook**

Fallbrook 1 3/4" Leather Pull

Style #: FKHW02

Available in Chocolate, Brass and Nickel

## THE COLLECTION: Fallbrook

Recalling a touch of '40s glamour and classic equestrian vibe in its hand-stitched Italian leather and solid hand-polished brass, Fallbrook drop pulls and knobs lend a rich, enduring appeal to modern and transitional rooms.

## **FEATURES**

- Fine Italian Leather
- Machine-stitched, hand-assembled in Europe
- Knobs offered in Tan, Chocolate or Chestnut leather; Pulls offered in Chocolate leather
- Includes per fixing: Machine Screw-POSI-Pan Head M4 X 25MM and Machine Screw-POSI-Pan Head M4 X 35MM