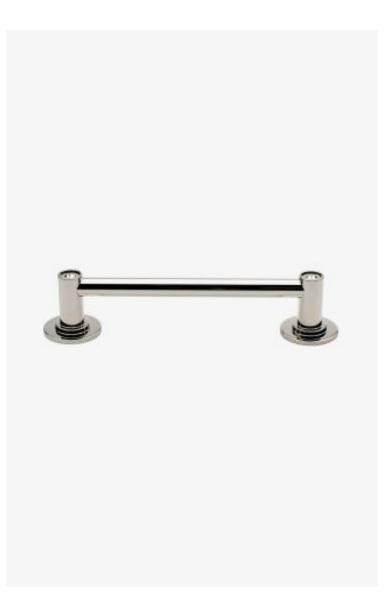

# Tumbler 6" Pull

Style #: TBHW06

Available in Brass and Nickel

## THE COLLECTION: Tumbler

A Bauhaus inspiration and reinterpretation, this striking door knob expresses the "form follows function" design edict with its simple back plate and apparent screws.