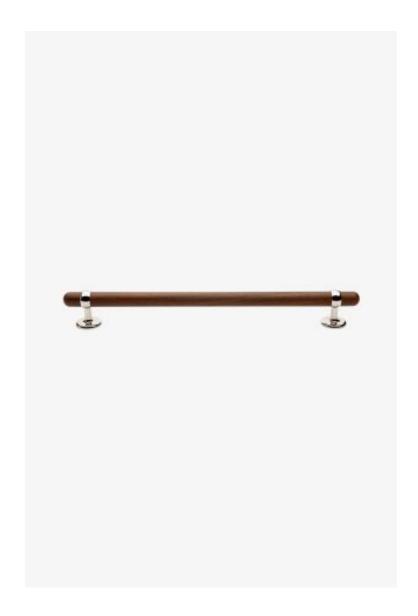

## Stockton 12" Walnut Pull

Style #: SKHW12

Available in Walnut, Brass and Nickel

### THE COLLECTION: Stockton

The Stockton family of pulls combines hand-finished solid brass and solid walnut for a mid-twentieth century modern feel. With transitional appeal, these pieces share a streamlined flavor. Available in two-tone and solid metal finishes.

### **FEATURES**

- American Walnut paired with BrassWalnut is protected with primer and wood lacquer
- Solid brass is hand-polished
- Includes per fixing: 8-32 Truss Head Machine Screw-Combo-Slotted