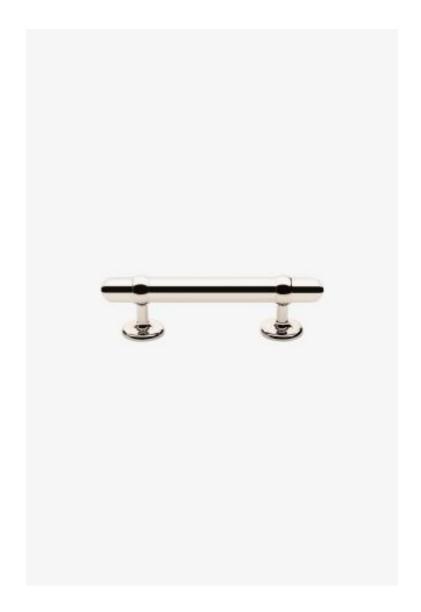

## Stockton

Stockton 6 1/4" Metal Pull

Style #: SKHW07

Available in Nickel and Dark Brass