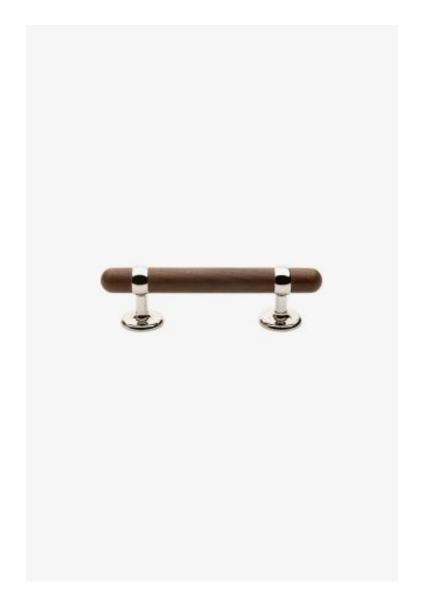

## Stockton

Stockton 6 1/4" Walnut Pull

Style #: SKHW06

Available in Walnut, Nickel and Brass

## THE COLLECTION: Stockton

The Stockton family of pulls combines hand-finished solid brass and solid walnut for a mid-twentieth century modern feel. With transitional appeal, these pieces share a streamlined flavor. Available in two-tone and solid metal finishes.

## **FEATURES**

- American Walnut paired with BrassWalnut is protected with primer and wood lacquer
- Solid brass is hand-polished
- Includes per fixing: 8-32 Truss Head Machine Screw-Combo-Slotted