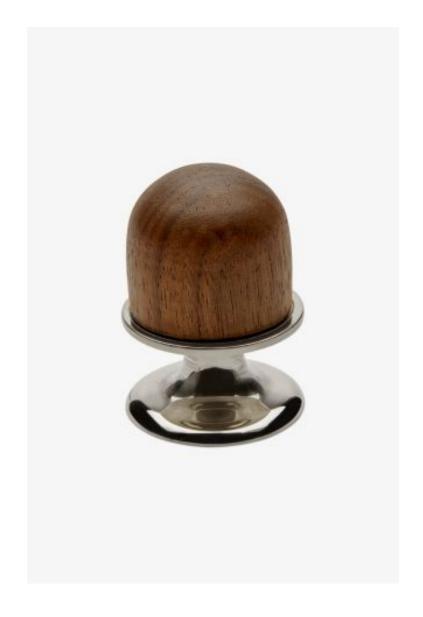

## Stockton

Stockton 1 1/4" Walnut Knob

Style #: SKHW01

Available in Walnut, Nickel and Brass

## THE COLLECTION: Stockton

The Stockton family of pulls combines hand-finished solid brass and solid walnut for a mid-twentieth century modern feel. With transitional appeal, these pieces share a streamlined flavor. Available in two-tone and solid metal finishes.

## **FEATURES**

- American Walnut paired with BrassWalnut is protected with primer and wood lacquer
- Solid brass is hand-polished
- Includes per fixing: 8-32 Truss Head Machine Screw-Combo-Slotted