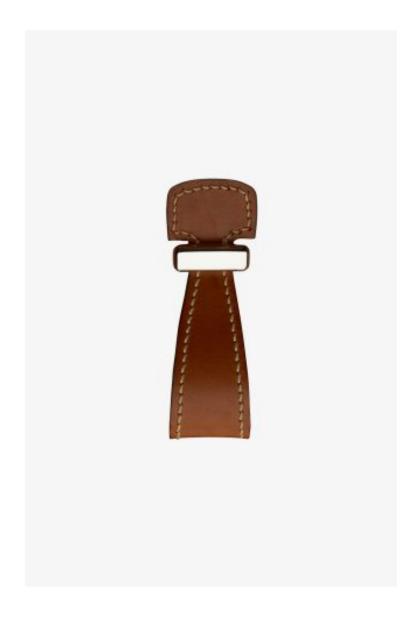

## Rockport

Rockport 1 1/4" Leather Strap Pull

Style #: RKHW01

Available in Tan, Nickel and Brass

## THE COLLECTION: Rockport

Rockport offers a timeless combination of comfortable function and thoughtful detail. Pulls features saddle-stitched Italian leather handles secured with slender, hand-polished, solid brass hardware-the most handsome finishing touch.

## **FEATURES**

- Fine Italian, Vegetable-tanned Leather
- Machine-stitched, hand-assembled in Europe
- Offered in Tan leather
- Includes per fixing: Machine Screw-POSI-Pan Head M4 X 25MM and Machine Screw-POSI-Pan Head M4 X 35MM