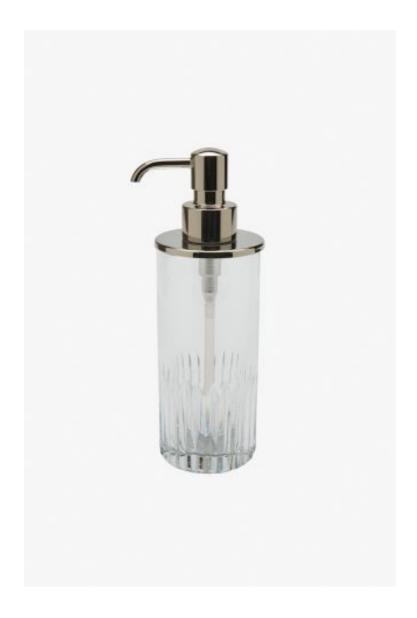

## Pierre Soap Dispenser

Style #: PRSD01

Available in Nickel and Brass

### THE COLLECTION: Pierre

Exquisite in the bath or bedroom, cut crystal evokes elegance. With an exclusive Waterworks pattern, pieces are hand-cut to capture the timeless beauty of this age-old technique.

### **FEATURES**

- 3 1/4" x 7 3/4"
- Made from 24% Lead Crystal
- Waterworks exclusive collection. Each piece is blown into a mold and handcut on a wheel to create our exclusive pattern
- Care and Cleaning: Wipe gently with a damp cloth only. Do not put in the dish washer
- Made in Italy