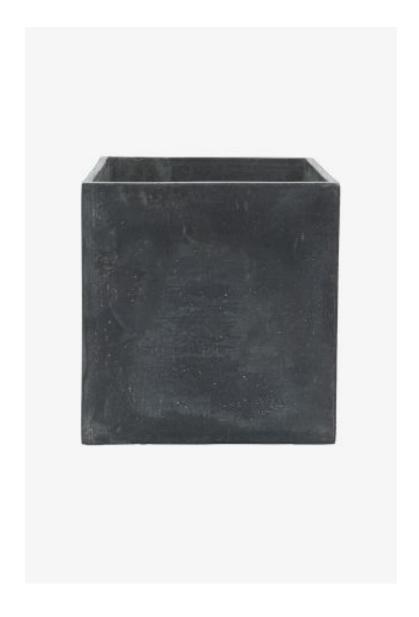

# **Bowery Waste Can**

Style #: BEWC01

Available in Sand and Graphite

## THE COLLECTION: Bowery

Bath accessories with cool, industrial appeal. Molded from a blend of resin and cement, each element has a elegantly rugged look and feel.

#### **FEATURES**

- 9 1/2" x 8" x 10"
- Made from 60% Stone powder and 40% Resin
- Bath accessories with cool, industrial appeal. Each piece is molded from a blend of resin and cement and then hand-sanded, lending the collection an elegantly rugged look and feel.
- Care and Cleaning: Clean with lukewarm water, mild soap and a soft cloth. Do not put in the dish washer. Not suitable for oily substances.
- Made in Vietnam