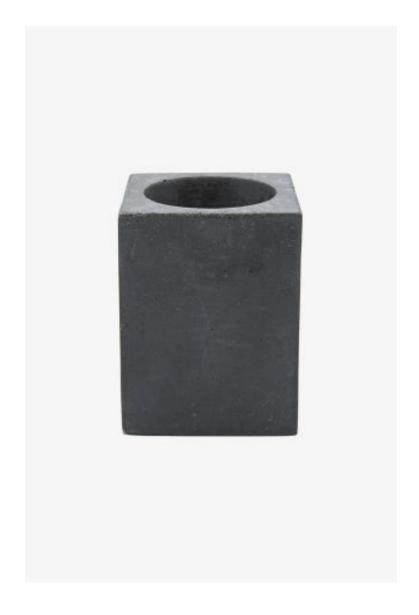

# **Bowery Toothbrush Holder**

Style #: BETU01

Available in Graphite and Sand

## THE COLLECTION: Bowery

Bath accessories with cool, industrial appeal. Molded from a blend of resin and cement, each element has a elegantly rugged look and feel.

#### **FEATURES**

- 3 1/2' x 3 1/2" x 4 1/2"
- Made from 60% Stone powder and 40% Resin
- Bath accessories with cool, industrial appeal. Each piece is molded from a blend of resin and cement and then hand-sanded, lending the collection an elegantly rugged look and feel.
- Care and Cleaning: Clean with lukewarm water, mild soap and a soft cloth. Do not put in the dish washer. Not suitable for oily substances.
- Made in Vietnam