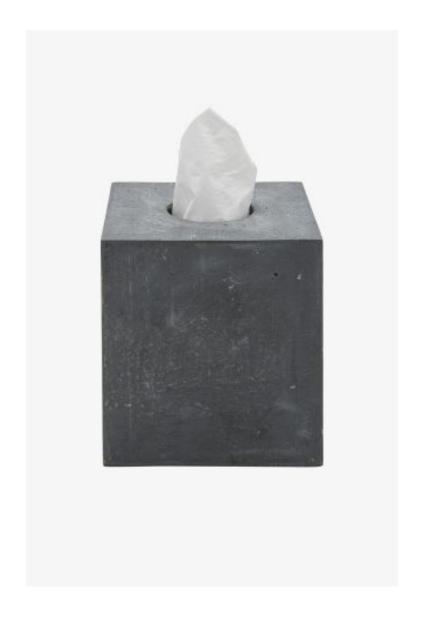

# **Bowery Tissue Cover**

Style #: BETC01

Available in Sand and Graphite

## THE COLLECTION: Bowery

Bath accessories with cool, industrial appeal. Molded from a blend of resin and cement, each element has a elegantly rugged look and feel.

#### **FEATURES**

- 5 1/2" x 5 1/2" x 5 3/4"
- Made from 60% Stone powder and 40% Resin
- Bath accessories with cool, industrial appeal. Each piece is molded from a blend of resin and cement and then hand-sanded, lending the collection an elegantly rugged look and feel.
- Care and Cleaning: Clean with lukewarm water, mild soap and a soft cloth. Do not put in the dish washer. Not suitable for oily substances.
- Made in Vietnam