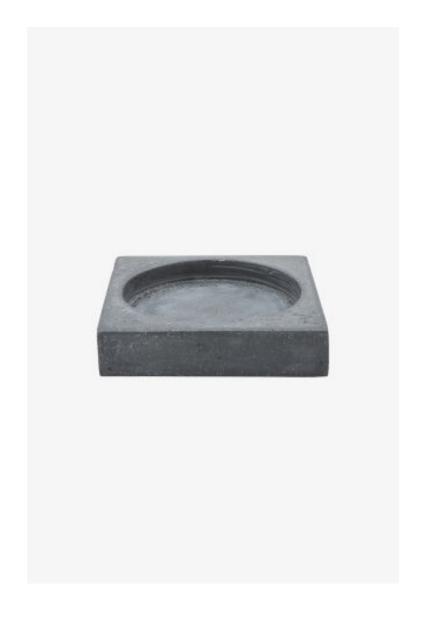

# Bowery Soap Dish

Style #: BESD02

Available in Sand and Graphite

## THE COLLECTION: Bowery

Bath accessories with cool, industrial appeal. Molded from a blend of resin and cement, each element has a elegantly rugged look and feel.

#### **FEATURES**

- 5" x 5" x 1"
- Made from 60% Stone powder and 40% Resin
- Bath accessories with cool, industrial appeal. Each piece is molded from a blend of resin and cement and then hand-sanded, lending the collection an elegantly rugged look and feel.
- Care and Cleaning: Clean with lukewarm water, mild soap and a soft cloth. Do not put in the dish washer. Not suitable for oily substances.
- Made in Vietnam