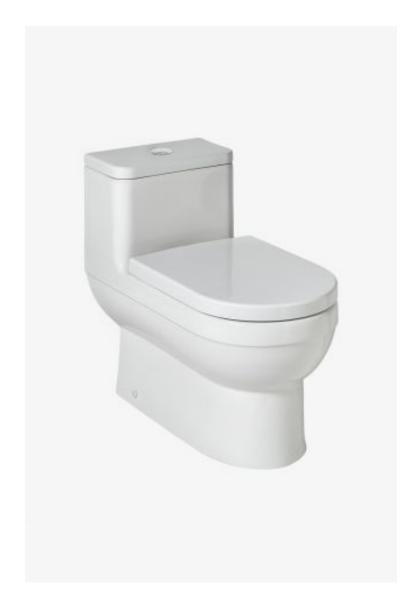

## Axel One Piece Dual Flush Watercloset

Style #: XLWC01

Available in Modern White

### THE COLLECTION: Axel

Axel adds a modern, sculptural element to contemporary bathroom design. Elemental shapes and a sleek finish combine to create a refined and assertive statement.

### **FEATURES**

- Two button dual flush offers a choice of 1.0 or 1.6 gallons per flush(gpf).
  Skirted trapway facilitates easy cleaning and eliminates hard to reach areas that may harbor germs.
- No assembly required with its one piece construction.
- Includes dedicated Axel seat with slow close mechanism and quick release for ease of cleaning.
- Supply kits available separately.