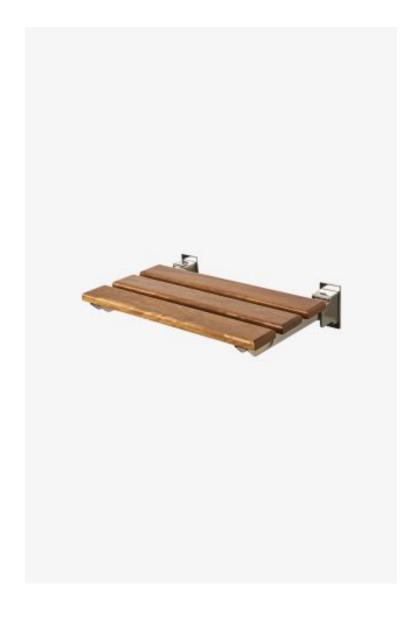

## Teak

Teak Bench 18 3/4" x 13"

Style #: TEBE10

Available in Matte Nickel, Chrome, Brass and Nickel

## **FEATURES**

- Perfect for use in shower or sauna
- Foldable and moisture-resistant
- 100% Solid Teak Seat
- Chrome, Nickel, Matte Nickel, or Unlacquered Brass on End Pieces
- Wall Mounted