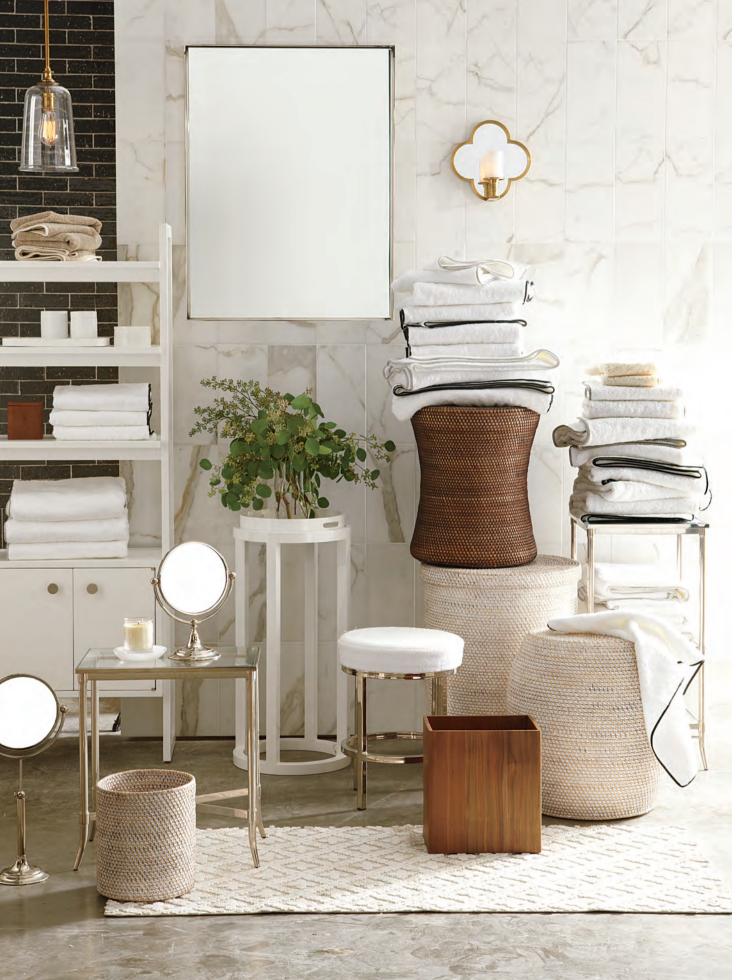

## LAYERING. SOPHISTICATION. TEXTURE.

Waterworks understands how products can come together in a multifaceted sensory composition. Creamy glazed ceramic against richly grained mahogany, delicate colors and vivid veined marble; each element possesses subtle character and together can be effortlessly sophisticated.

A BATH BY SHELTON MINDEL & ASSOCIATES FEATURES WATERWORKS SURFACES, FIXTURES AND ACCESSORIES THAT LAYER SLEEK, LIGHTLY TEXTURED AND BOLDLY PUNCTUATED FIELDS IN A SINGLE SERENE SETTING.

WATERWORKS WWW.WATERWORKS.COM