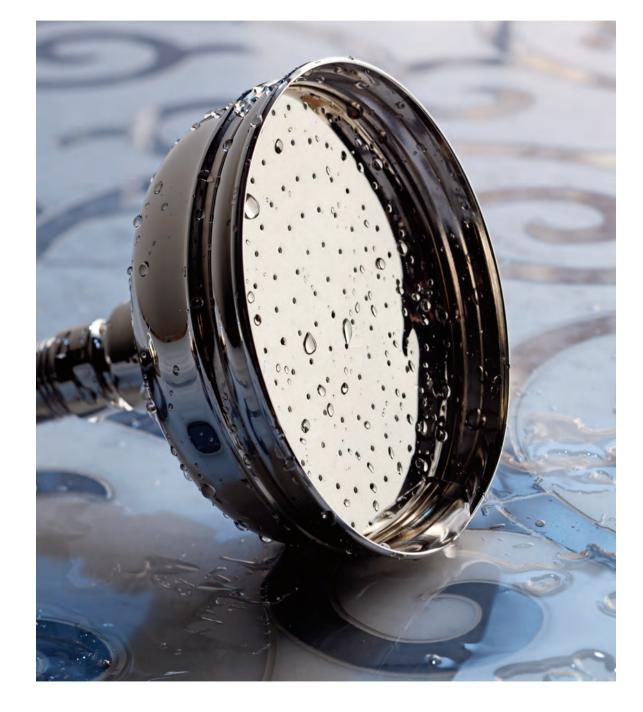

#### BELOW

WATERWORKS UNIVERSAL 4 1/2" SHOWER ROSE IN NICKEL SILHOUETTED AGAINST AQUALINEA ARABESQUE MOSAIC.

20 www.waterworks.com

WATERWORKS