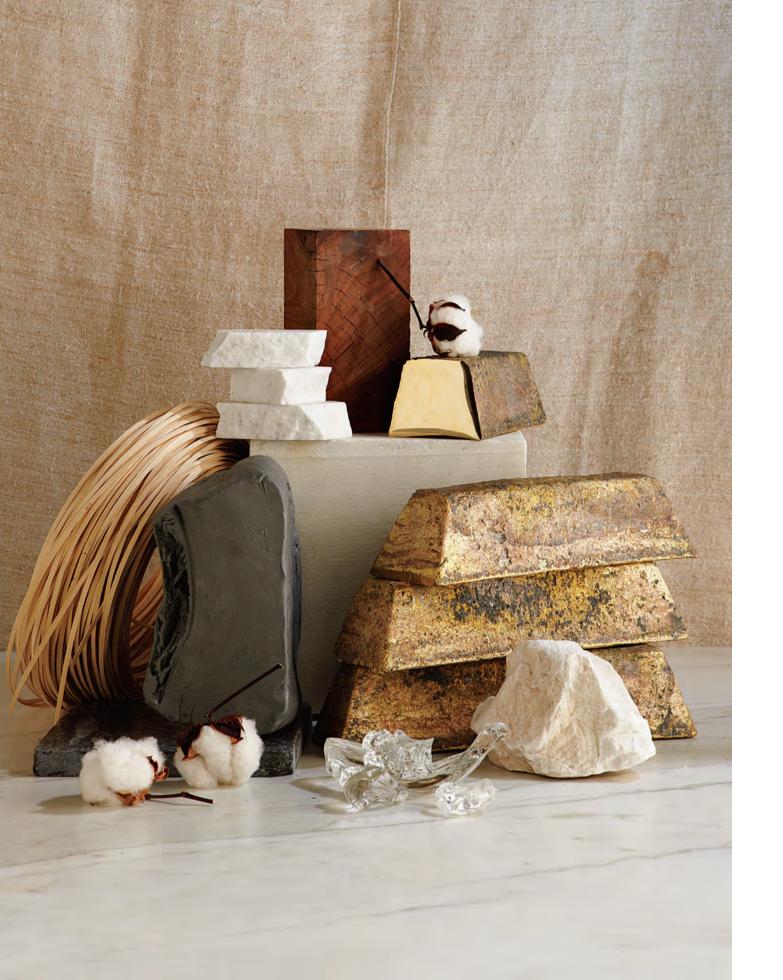

### AUTHENTIC. FUNCTIONAL.

At Waterworks, we begin with the genuine materials that distinguish our work, from brass poured in artisanal factories to hand-picked, long-staple Egyptian cotton. It's this absolute veracity that governs all Waterworks choices.